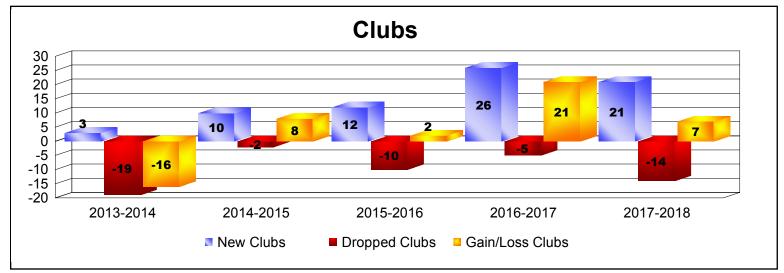

District 322 E

As of June 2018 Cumulative

| Year      | New<br>Clubs | Dropped<br>Clubs | Gain/<br>Loss<br>Clubs | New<br>Members | Charter<br>Members | Reinstate<br>Members | Transfer<br>Members | Total<br>Member<br>Added | Total<br>Members<br>Dropped | Gain/<br>Loss<br>Members |
|-----------|--------------|------------------|------------------------|----------------|--------------------|----------------------|---------------------|--------------------------|-----------------------------|--------------------------|
| 2013-2014 | 3            | -19              | -16                    | 292            | 120                | 22                   | 15                  | 449                      | -670                        | -221                     |
| 2014-2015 | 10           | -2               | 8                      | 295            | 297                | 14                   | 6                   | 612                      | -277                        | 335                      |
| 2015-2016 | 12           | -10              | 2                      | 178            | 363                | 72                   | 3                   | 616                      | -600                        | 16                       |
| 2016-2017 | 26           | -5               | 21                     | 562            | 792                | 87                   | 5                   | 1446                     | -495                        | 951                      |
| 2017-2018 | 21           | -14              | 7                      | 1224           | 682                | 91                   | 15                  | 2012                     | -975                        | 1037                     |
| Average   | 14           | -10              | 4                      | 510            | 451                | 57                   | 9                   | 1027                     | -603                        | 424                      |