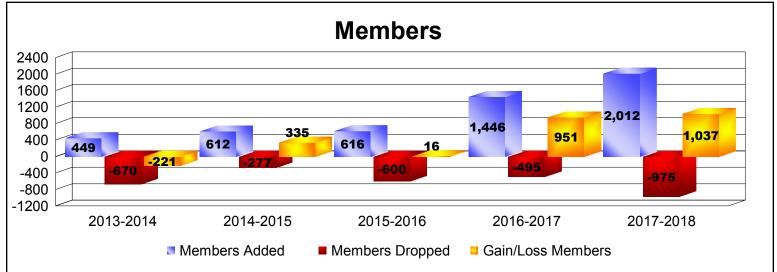

District 322 E

As of June 2018 Cumulative

| Year      | New<br>Clubs | Dropped<br>Clubs | Gain/<br>Loss<br>Clubs | New<br>Members | Charter<br>Members | Reinstate<br>Members | Transfer<br>Members | Total<br>Member<br>Added | Total<br>Members<br>Dropped | Gain/<br>Loss<br>Members |
|-----------|--------------|------------------|------------------------|----------------|--------------------|----------------------|---------------------|--------------------------|-----------------------------|--------------------------|
| 2013-2014 | 3            | -19              | -16                    | 292            | 120                | 22                   | 15                  | 449                      | -670                        | -221                     |
| 2014-2015 | 10           | -2               | 8                      | 295            | 297                | 14                   | 6                   | 612                      | -277                        | 335                      |
| 2015-2016 | 12           | -10              | 2                      | 178            | 363                | 72                   | 3                   | 616                      | -600                        | 16                       |
| 2016-2017 | 26           | -5               | 21                     | 562            | 792                | 87                   | 5                   | 1446                     | -495                        | 951                      |
| 2017-2018 | 21           | -14              | 7                      | 1224           | 682                | 91                   | 15                  | 2012                     | -975                        | 1037                     |
| Average   | 14           | -10              | 4                      | 510            | 451                | 57                   | 9                   | 1027                     | -603                        | 424                      |